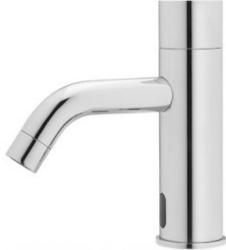

**Series** - EXTREME E

Code - 237302

Finish - Chrome

WELS - 6 Star - 1.5 or 3 or 5.5 pm available

**Activation** - Infrared sensor (adjustable)

**Installation** - Bench Mount

Water Supply - Cold or Pre Mixed

Water Temp - Max 70°c

Warranty - 2 years

Operating Pressure - 0.5 - 8 bar

Power Source - 9V Transformer

Soap Dispenser - Available

Use - The faucet will automatically activate when users place their hands in the sensor range and will stop once the users remove their hands. Ideal for but not limited to shopping malls, sport facilities, doctor surgery's and entertainment centres.