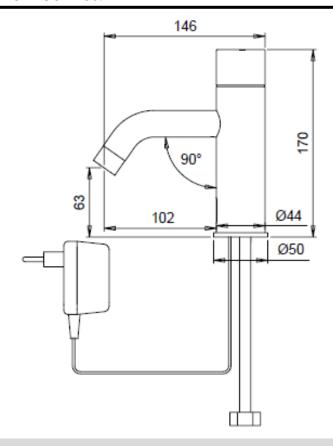

**Series** - EXTREME E

Code - 237302

Finish - Chrome

WELS - 6 Star - 1.5 or 3 or 5.5 pm available

**Activation** - Infrared sensor (adjustable)

**Installation** - Bench Mount

Water Supply - Cold or Pre Mixed

Water Temp - Max 70°c

Warranty - 2 years

Operating Pressure - 0.5 - 8 bar

Power Source - 9V Transformer

Soap Dispenser - Available

Use - The faucet will automatically activate when users place their hands in the sensor range and will stop once the users remove their hands. Ideal for but not limited to shopping malls, sport facilities, doctor surgery's and entertainment centres.